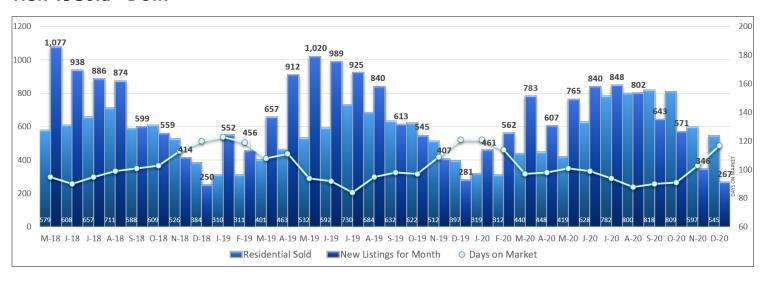

rate is 2.53 compared to 3.58 in 2019, down 29.3%.
- Median Sale Price of sold homes was \$380,000 vs \$322,197 in 2019, an increase of 17.9%.
- New Construction Residential closings last month = 98 units vs 80 units in 2019, up 22.5%.
- Typical Residential Sales (Existing/Non-distressed) last month the total was 362, an average sales price of \$433,612; with an average of 98 days on market.

#### **Closed Sales by Month**



### Active Listings/Months of Inventory (current actives at end of month)



Links to Detailed Reports used:

MARKET SUMMARY REPORTS

YEAR/YEAR COMPARISONS

SOLD MARKET ANALYSIS



**Total Cash Sales** 

# **December 2020 Market Report**

Data shown below reflects Coeur d'Alene Multiple Listing Service listings in all residential categories.

#### New vs Sold - DOM



### Market Conditions/Price-Range Comparison

189

261

284

|                       |                                     | Last 6 Months Sold Listings |        |        |        |       |        |                                   |                      | Sold Listings YTD vs Last YTD |          |        |  |
|-----------------------|-------------------------------------|-----------------------------|--------|--------|--------|-------|--------|-----------------------------------|----------------------|-------------------------------|----------|--------|--|
| Listing Price Range   | # of Active<br>Listings<br>DEC 2020 | Jul-20                      | Aug-20 | Sep-20 | Oct-20 |       | Dec-20 | Current<br>Months of<br>Inventory | Market<br>Conditions |                               | 2019