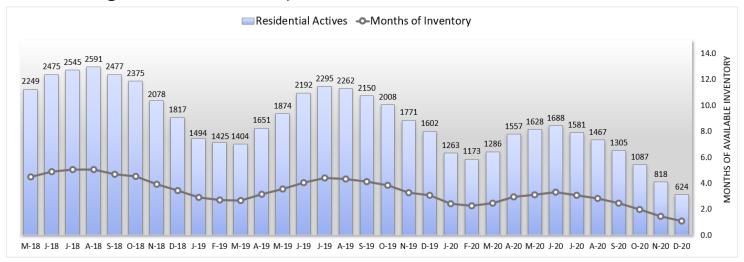

## **December 2020 Market Report**

Data shown below reflects Coeur d'Alene Multiple Listing Service listings in all residential categories.

In the Coeur d'Alene MLS Market, from the **Year over Year Comparison Report** all active residential listings during the month of December 2020 were down 56.7% compared to 2019, with 746 active listings vs 1,721 at this time last year.

### Active Listings/Months of Inventory (current actives at end of month)

Links to Detailed Reports used:

MARKET SUMMARY REPORTS

YEAR/YEAR COMPARISONS

SOLD MARKET ANALYSIS

**Total Cash Sales** 