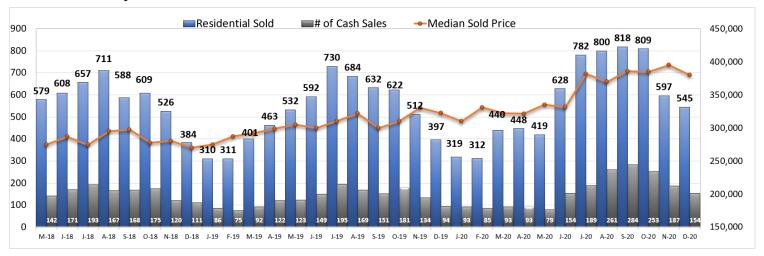

The **Sold Market Analysis Report** shows that December ended with 545 total residential sold listings compared to 402 in 2019, up 35.6%.

#### For the month of DECEMBER 2020:

- Absorption Rate is currently 1.09 vs 3.07 in 2019, down 64.5%. The YTD rate is 2.53 compared to 3.58 in 2019, down 29.3%.
- Median Sale Price of sold homes was \$380,000 vs \$322,197 in 2019, an increase of 17.9%.
- New Construction Residential closings last month = 98 units vs 80 units in 2019, up 22.5%.
- Typical Residential Sales (Existing/Non-distressed) last month the total was 362, an average sales price of \$433,612; with an average of 98 days on market.

#### **Closed Sales by Month**